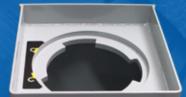

## Floor safe

DOOR CONSTRUCTION : Made of 2" laminated steel and very high tensile steel.

The ½" thick high tensile steel that we are using in the construction of our door and door frame is up to 4 times more resistant than conventional steel.

## STANDARD MODELS:

9250 - 12" W x 12" W x 10" D, weight 130 lbs 9251 - 12" W x 12" W x 13" D, weight 140 lbs 9255 - 12" W x 12" W x 17" D, weight 140 lbs

9257 - 12" W x 12" W x 13" D, weight 140 lbs, with deposit slot. 9258 - 12" W x 12" W x 17" D, weight 140 lbs, with deposit slot.