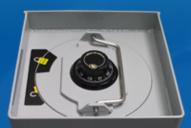

## Floor safe

DOOR CONSTRUCTION : Made of 2" laminated steel and very high tensile steel.

The ½" thick high tensile steel that we are using in the construction of our door and door frame is up to 4 times more resistant than conventional steel.

## STANDARD MODELS:

9250 - 12" W x 12" W x 10" D, weight 130 lbs 9251 - 12" W x 12" W x 13" D, weight 140 lbs 9255 - 12" W x 12" W x 17" D, weight 140 lbs

9257 - 12" W x 12" W x 13" D, weight 140 lbs, with deposit slot. 9258 - 12" W x 12" W x 17" D, weight 140 lbs, with deposit slot.