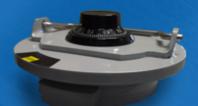

## Floor safe

DOOR CONSTRUCTION : Made of 2" laminated steel and very high tensile steel.

The ½" thick high tensile steel that we are using in the construction of our door and door frame is up to 4 times more resistant than conventional steel.

## STANDARD MODELS:

9250 - 12" W x 12" W x 10" D, weight 130 lbs 9251 - 12" W x 12" W x 13" D, weight 140 lbs 9255 - 12" W x 12" W x 17" D, weight 140 lbs

9257 - 12" W x 12" W x 13" D, weight 140 lbs, with deposit slot. 9258 - 12" W x 12" W x 17" D, weight 140 lbs, with deposit slot.