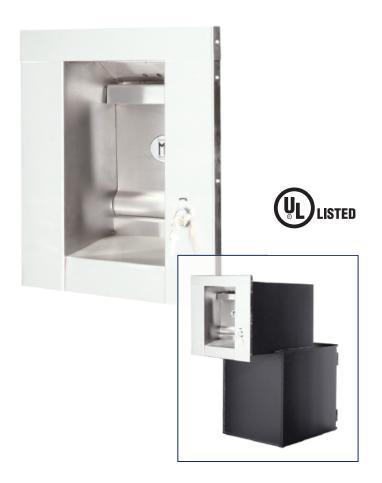

# **NIGHT DEPOSITORY HEAD ULI**

Groupe de Sécurité MGM

MGM Security Group inc.

Dummondville, Mentési, Toronto

CATEGORY UL 771
MGM MODEL NUMBER: DN-88-H

## **SAFE TYPE:**

Depository

## **NIGHT DEPOSITORY HEAD ULI ARE EQUIPPED WITH:**

- High grade polished stainless steel fascia.
- Single depository opening that provides access for both bag only or bag & envelope deposits.
- Ultra sensitive contact alarm device activated if forced removal is attempted.
- Bag opening secured by heavy duty corrugated pin tumbler lock.
- Low voltage Fluorescent lighting located above the receiving cavity.
- Safety double positions anti-return system.
- Large bags capacity.

## **OUTSIDE DIMENSIONS:**

24-13/16" High x 26-1/2" Wide.